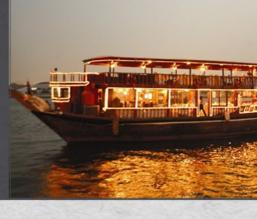

Cruising down Dubai creek is a novel experience, one which you cannot miss when in Dubai. Imagine yourself on having dinner on a Dhow Cruise with the fascinating lights of Dubai creek with Music and Tanura Dance show with a sip of your favorite drink and BBQ buffet dinner. Romance for never so easy to find...Cruising down Dubai creek is a novel experience, dinner on a Dhow Cruise with the fascinating lights of Dubai creek with music and belly dancing with a sip of your favorite drink and BBQ buffet dinner. Romance for never so easy to find... (Applicable on all days)