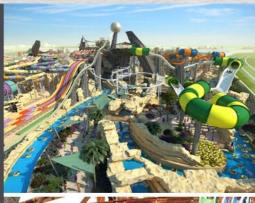

Yas Water world Abu Dhabi is the UAE's first mega waterpark, set across 15 hectares of the exciting entertainment complex that is Yas Island. The park offers 43 rides, slides and attractions that will thrill the whole family. Visitors will experience fun and adventure on rides and attractions never seen before in waterparks, such as the world's longest, fastest tornado waterslide, the region's first looping waterslide and the world's first interactive water and laser rollercoaster. award-winning theme – based on an original story developed exclusively for the waterpark – pays tribute to the Emirati culture with the UAE's pearl-diving heritage at the core, and will provide an unforgettable experience for young and old. Some of our amenities include: -Locker and towel rental-Stored value, which allows you to store money on your wristband-Cabana rental -Free WIFI - Changing room.