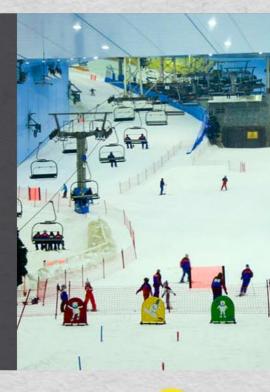

(Applicable on Tuesday/Thursday/Saturday)

Located inside Dubai Mall of the Emirates, Ski Dubai is the world's third largest indoor ski slope and the first to open in the Middle East. With a chair lift and a t-bar, 6,000 tons of snow are at your disposal. Whether you just want to learn the basics, or get good enough to fly off a 10 ramp, our qualified instructors will help you improve your skills and have you carving up the powder in no time!Practice jumps, ramps and tricks in the dedicated freestyle zone. You can now meet the Snow Penguins in an up close and personal one-of-a-kind intimate encounter that the whole family will love. Snow Penguins at Ski Dubai are dedicated to teaching youngsters and adults about the nature of this remarkable colony of Gentoo and Kind Penguins through engaging and interactive programmes.Don't forget to watch the March of the Penguins several times a day which is free for the Snow Park guests