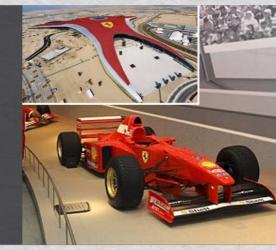

(Applicable on Tuesday/Thursday/Saturday)

If you've ever wanted to experience the thrills of high speed motor racing, then the Yas Marina Circuit is the place for you. The home of the Formula 1™ Abu Dhabi Grand Prix and other international events, the track is also the place for your personal driving and passenger experience. You can get behind the wheel in high speed race cars and karts, or sit as a passenger in a modified Formula 1™ car reaching speeds of up to 300 kmh. At a slower pace, you can take a tour of the venue and lap up the history of Grand Prix racing. (Applicable on Tuesday/Thursday/Saturday)