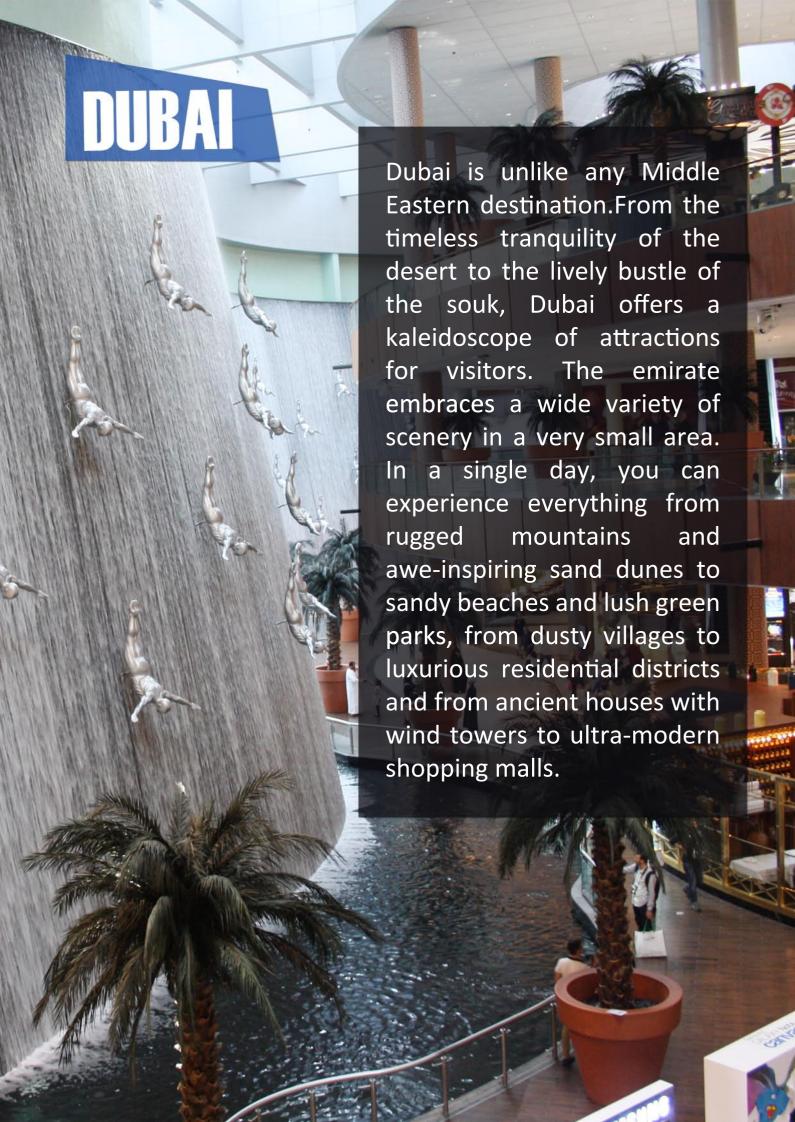

## DUBAI

make My trip
MEMORIES UNLIMITED



Global Village & Miracle Garden

This tour departs in the afternoon across the desert of Dubai with several photo-stops during an exciting dune drive to the first destination a camel farm. The drive continues across the desert. We stop to watch the beautiful sunset before reaching our campsite where you have the opportunity to do a camel ride, sand boarding and try out a henna design on hand or feet. After working up an appetite enjoy a delicious barbecue dinner and shisha (the famous Arabic water pipe). Before returning to Dubai watch our belly dancer performing her show around the campfire by starlight. (Applicable on all days)



Cruising down Dubai creek is a novel experience, one which you cannot miss when in Dubai. Imagine yourself on having dinner on a Dhow Cruise with the fascina