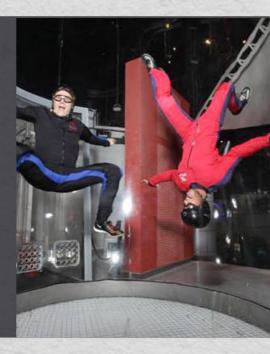

(Applicable on Tuesday/Thursday/Saturday)

Defy gravity with skill, style and courage at iFLY Dubai! Dreamt of flying since you were young? Live your dreams with the world's first double skydiving simulator, bringing you the state of the art technologies; flying has never been this easy! iFLY Dubai offers you an unforgettable and once in a lifetime experience. Our experienced flight instructors will give you one-on-one instruction on how different body positions control how you fly inside the tunnel. You will receive free complimentary actual skydive gear rental and the actual flight experience at one-tenth of the cost of a tandem jump but with much longer freefall time! iFLY Dubai is safe for kids, challenging for adults, exciting for teens and realistic for Skydivers.